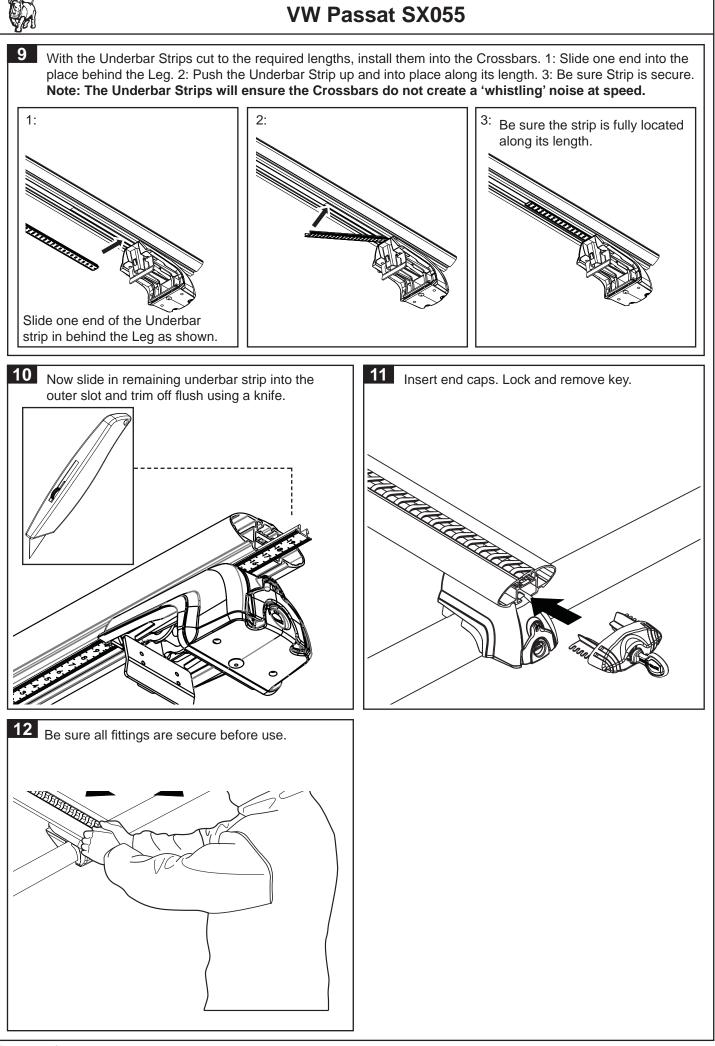

|                                                                                                                                                                                                                                                               | f bars have approximately 10mm clea                                                                                   | arance. After loading                                                                                                                    | g up your roof bars a                                                                                                         | ılways              |







Page 4 of 6