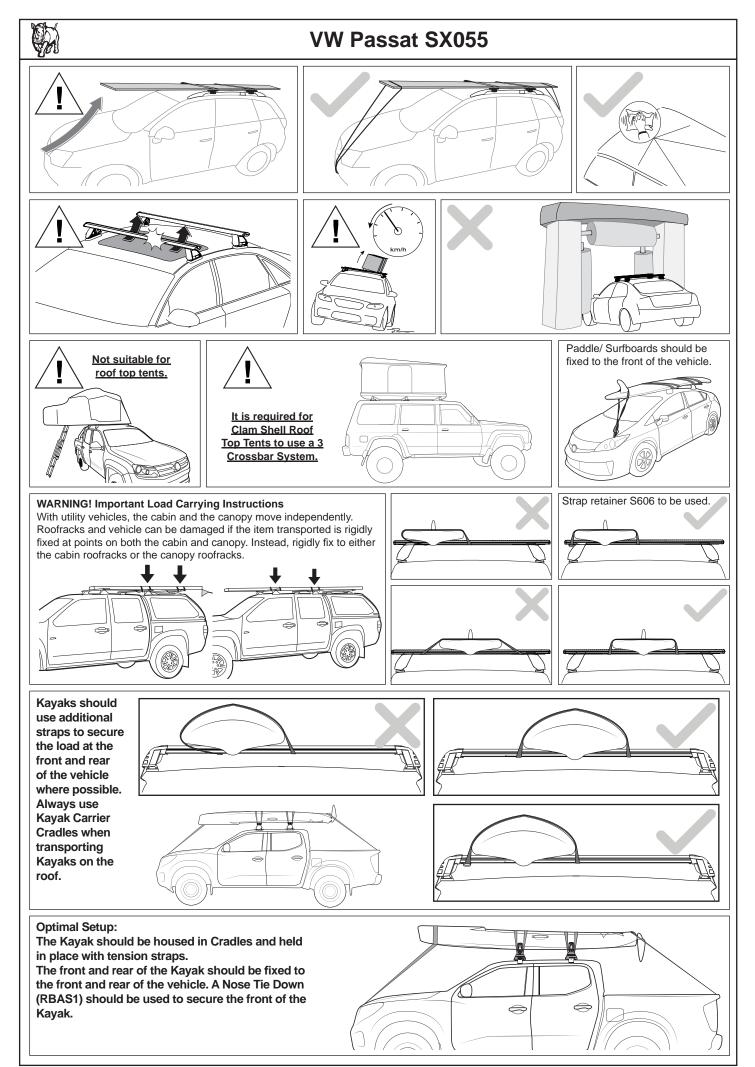

|                                                                                                                                                       |                                                                                                                                                                                                                                                               |                                                                                                                       |                                                                                                                                          | CONTRO                                                                                                                        | LLE                 |
|-------------------------------------------------------------------------------------------------------------------------------------------------------|---------------------------------------------------------------------------------------------------------------------------------------------------------------------------------------------------------------------------------------------------------------|-----------------------------------------------------------------------------------------------------------------------|------------------------------------------------------------------------------------------------------------------------------------------|-------------------------------------------------------------------------------------------------------------------------------|---------------------|
|                                                                                                                                                       | RH                                                                                                                                                                                                                                                            | INO-R                                                                                                                 | AC                                                                                                                                       | K                                                                                                                             |                     |
|                                                                                                                                                       |                                                                                                                                                                                                                                                               | SX055 VW Passat                                                                                                       |                                                                                                                                          |                                                                                                                               |                     |
| Important:                                                                                                                                            | 1. Please refer to your fitting instru                                                                                                                                                                                                                        | iction to ensure that the roof racks are inst                                                                         | talled in the correct loo                                                                                                                | cations.                                                                                                                      |                     |
|                                                                                                                                                       | 2. Check the contents of kit before commencing fitment and report any discrepancies.                                                                                                                                                                          |                                                                                                                       |                                                                                                                                          |                                                                                                                               |                     |
|                                                                                                                                                       | 3. Place these instructions in the vehicle's glove box after installation is complete.                                                                                                                                                                        |                                                                                                                       |                                                                                                                                          |                                                                                                                               |                     |
|                                                                                                                                                       | 4. These instructions must be follo                                                                                                                                                                                                                           | wed for warranty to be upheld.                                                                                        |                                                                                                                                          |                                                                                                                               |                     |
|                                                                                                                                                       | Maximum carrying capage                                                                                                                                                                                                                                       | ity: 80kg (176lbs) evenly dis                                                                                         | tributed over c                                                                                                                          | rossbars                                                                                                                      |                     |
|                                                                                                                                                       |                                                                                                                                                                                                                                                               |                                                                                                                       |                                                                                                                                          |                                                                                                                               |                     |
|                                                                                                                                                       | On Road Cargo Allowance                                                                                                                                                                                                                                       | Off Road Cargo Allowance                                                                                              | Roof Allowance                                                                                                                           | Rack Weight                                                                                                                   |                     |
|                                                                                                                                                       | 75kg / 165lb                                                                                                                                                                                                                                                  | 50kg / 110lbs                                                                                                         | 80kg / 176lbs                                                                                                                            | 5kg / 11lb                                                                                                                    |                     |
| be checked<br>distances t<br>(see page 2<br>low as pose<br><b>Caution:</b><br>- The hand<br>you exercise<br>cornering a<br>- In heavy<br>be quickly a | d again at regular intervals (probably<br>ravelled). You should also check the<br>2 for advisory diagrams). Please en<br>sible.<br>ling characteristics of the vehicle ch<br>se extreme care when transporting v<br>and braking. <b>Please remove crossic</b> | anges when you transport a load on t<br>vind-resistant loads. Special consider<br>based wind noise may be experienced | on road conditions,<br>d. Make sure to fast<br>ted and that the cer<br>the roof. For safety<br>ation must be taken<br>an automatic car w | usage, loads and<br>ten your load secure<br>ntre of gravity is kept<br>reasons we recomm<br>into account when<br><b>rash.</b> | ely<br>t as<br>nend |
|                                                                                                                                                       |                                                                                                                                                                                                                                                               | f bars have approximately 10mm clea                                                                                   | arance. After loading                                                                                                                    | g up your roof bars a                                                                                                         | ılways              |