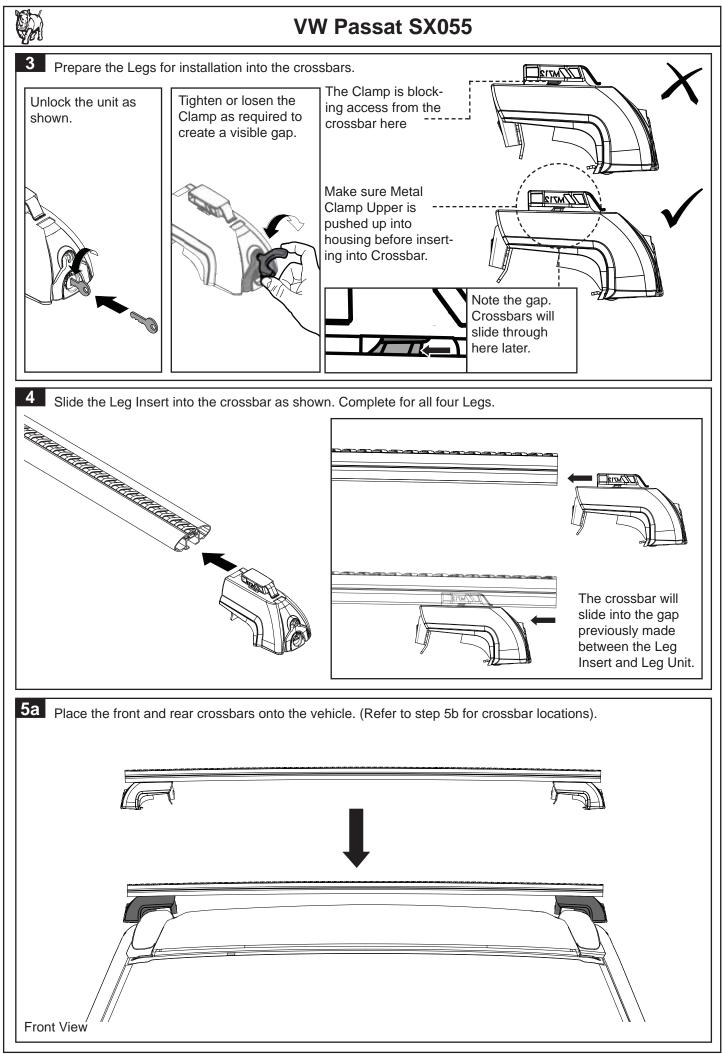

|                                                                                                                                                       |                                                                                                                                                                                                                                                               |                                                                                                                       |                                                                                                                                          | CONTRO                                                                                                                        | LLE                 |
|-------------------------------------------------------------------------------------------------------------------------------------------------------|---------------------------------------------------------------------------------------------------------------------------------------------------------------------------------------------------------------------------------------------------------------|-----------------------------------------------------------------------------------------------------------------------|------------------------------------------------------------------------------------------------------------------------------------------|-------------------------------------------------------------------------------------------------------------------------------|---------------------|
|                                                                                                                                                       | RH                                                                                                                                                                                                                                                            | INO-R                                                                                                                 | AC                                                                                                                                       | K                                                                                                                             |                     |
|                                                                                                                                                       |                                                                                                                                                                                                                                                               | SX055 VW Passat                                                                                                       |                                                                                                                                          |                                                                                                                               |                     |
| Important:                                                                                                                                            | 1. Please refer to your fitting instru                                                                                                                                                                                                                        | iction to ensure that the roof racks are inst                                                                         | talled in the correct loo                                                                                                                | cations.                                                                                                                      |                     |
|                                                                                                                                                       | 2. Check the contents of kit before commencing fitment and report any discrepancies.                                                                                                                                                                          |                                                                                                                       |                                                                                                                                          |                                                                                                                               |                     |
|                                                                                                                                                       | 3. Place these instructions in the vehicle's glove box after installation is complete.                                                                                                                                                                        |                                                                                                                       |                                                                                                                                          |                                                                                                                               |                     |
|                                                                                                                                                       | 4. These instructions must be follo                                                                                                                                                                                                                           | wed for warranty to be upheld.                                                                                        |                                                                                                                                          |                                                                                                                               |                     |
|                                                                                                                                                       | Maximum carrying capage                                                                                                                                                                                                                                       | ity: 80kg (176lbs) evenly dis                                                                                         | tributed over c                                                                                                                          | rossbars                                                                                                                      |                     |
|                                                                                                                                                       |                                                                                                                                                                                                                                                               |                                                                                                                       |                                                                                                                                          |                                                                                                                               |                     |
|                                                                                                                                                       | On Road Cargo Allowance                                                                                                                                                                                                                                       | Off Road Cargo Allowance                                                                                              | Roof Allowance                                                                                                                           | Rack Weight                                                                                                                   |                     |
|                                                                                                                                                       | 75kg / 165lb                                                                                                                                                                                                                                                  | 50kg / 110lbs                                                                                                         | 80kg / 176lbs                                                                                                                            | 5kg / 11lb                                                                                                                    |                     |
| be checked<br>distances t<br>(see page 2<br>low as pose<br><b>Caution:</b><br>- The hand<br>you exercise<br>cornering a<br>- In heavy<br>be quickly a | d again at regular intervals (probably<br>ravelled). You should also check the<br>2 for advisory diagrams). Please en<br>sible.<br>ling characteristics of the vehicle ch<br>se extreme care when transporting v<br>and braking. <b>Please remove crossic</b> | anges when you transport a load on t<br>vind-resistant loads. Special consider<br>based wind noise may be experienced | on road conditions,<br>d. Make sure to fast<br>ted and that the cer<br>the roof. For safety<br>ation must be taken<br>an automatic car w | usage, loads and<br>ten your load secure<br>ntre of gravity is kept<br>reasons we recomm<br>into account when<br><b>rash.</b> | ely<br>t as<br>nend |
|                                                                                                                                                       |                                                                                                                                                                                                                                                               | f bars have approximately 10mm clea                                                                                   | arance. After loading                                                                                                                    | g up your roof bars a                                                                                                         | ılways              |