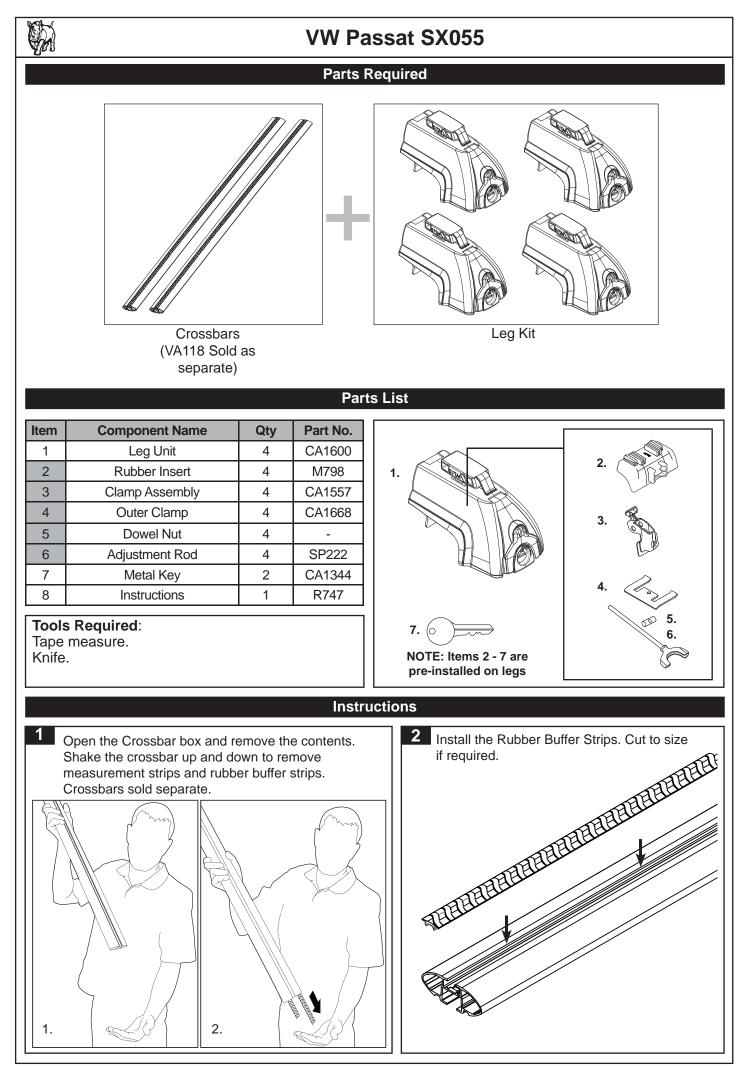

|                                                                                                                                                       |                                                                                                                                                                                                                                                               |                                                                                                                       |                                                                                                                                          | CONTRO                                                                                                                        | LLE                 |
|-------------------------------------------------------------------------------------------------------------------------------------------------------|---------------------------------------------------------------------------------------------------------------------------------------------------------------------------------------------------------------------------------------------------------------|-----------------------------------------------------------------------------------------------------------------------|------------------------------------------------------------------------------------------------------------------------------------------|-------------------------------------------------------------------------------------------------------------------------------|---------------------|
|                                                                                                                                                       | RH                                                                                                                                                                                                                                                            | INO-R                                                                                                                 | AC                                                                                                                                       | K                                                                                                                             |                     |
|                                                                                                                                                       |                                                                                                                                                                                                                                                               | SX055 VW Passat                                                                                                       |                                                                                                                                          |                                                                                                                               |                     |
| Important:                                                                                                                                            | 1. Please refer to your fitting instru                                                                                                                                                                                                                        | iction to ensure that the roof racks are inst                                                                         | talled in the correct loo                                                                                                                | cations.                                                                                                                      |                     |
|                                                                                                                                                       | 2. Check the contents of kit before commencing fitment and report any discrepancies.                                                                                                                                                                          |                                                                                                                       |                                                                                                                                          |                                                                                                                               |                     |
|                                                                                                                                                       | 3. Place these instructions in the vehicle's glove box after installation is complete.                                                                                                                                                                        |                                                                                                                       |                                                                                                                                          |                                                                                                                               |                     |
|                                                                                                                                                       | 4. These instructions must be follo                                                                                                                                                                                                                           | wed for warranty to be upheld.                                                                                        |                                                                                                                                          |                                                                                                                               |                     |
|                                                                                                                                                       | Maximum carrying capage                                                                                                                                                                                                                                       | ity: 80kg (176lbs) evenly dis                                                                                         | tributed over c                                                                                                                          | rossbars                                                                                                                      |                     |
|                                                                                                                                                       |                                                                                                                                                                                                                                                               |                                                                                                                       |                                                                                                                                          |                                                                                                                               |                     |
|                                                                                                                                                       | On Road Cargo Allowance                                                                                                                                                                                                                                       | Off Road Cargo Allowance                                                                                              | Roof Allowance                                                                                                                           | Rack Weight                                                                                                                   |                     |
|                                                                                                                                                       | 75kg / 165lb                                                                                                                                                                                                                                                  | 50kg / 110lbs                                                                                                         | 80kg / 176lbs                                                                                                                            | 5kg / 11lb                                                                                                                    |                     |
| be checked<br>distances t<br>(see page 2<br>low as pose<br><b>Caution:</b><br>- The hand<br>you exercise<br>cornering a<br>- In heavy<br>be quickly a | d again at regular intervals (probably<br>ravelled). You should also check the<br>2 for advisory diagrams). Please en<br>sible.<br>ling characteristics of the vehicle ch<br>se extreme care when transporting v<br>and braking. <b>Please remove crossic</b> | anges when you transport a load on t<br>vind-resistant loads. Special consider<br>based wind noise may be experienced | on road conditions,<br>d. Make sure to fast<br>ted and that the cer<br>the roof. For safety<br>ation must be taken<br>an automatic car w | usage, loads and<br>ten your load secure<br>ntre of gravity is kept<br>reasons we recomm<br>into account when<br><b>rash.</b> | ely<br>t as<br>nend |
|                                                                                                                                                       |                                                                                                                                                                                                                                                               | f bars have approximately 10mm clea                                                                                   | arance. After loading                                                                                                                    | g up your roof bars a                                                                                                         | ılways              |