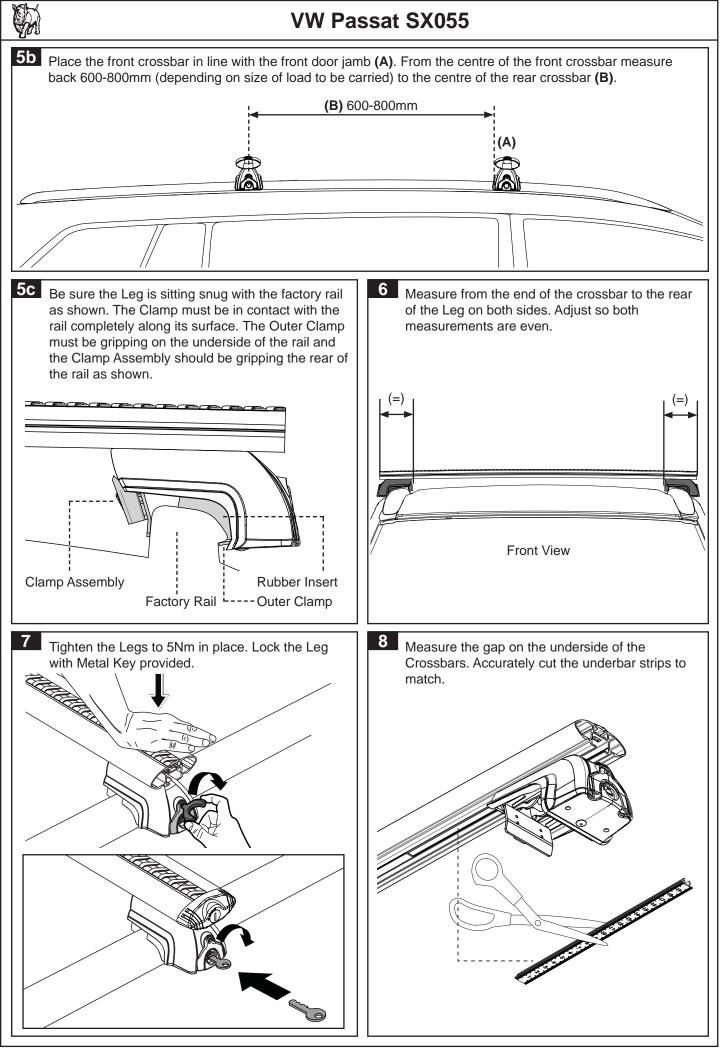

|                                                                                                                                                       |                                                                                                                                                                                                                                                               |                                                                                                                       |                                                                                                                                          | CONTRO                                                                                                                        | LLE                 |
|-------------------------------------------------------------------------------------------------------------------------------------------------------|---------------------------------------------------------------------------------------------------------------------------------------------------------------------------------------------------------------------------------------------------------------|-----------------------------------------------------------------------------------------------------------------------|------------------------------------------------------------------------------------------------------------------------------------------|-------------------------------------------------------------------------------------------------------------------------------|---------------------|
|                                                                                                                                                       | RH                                                                                                                                                                                                                                                            | INO-R                                                                                                                 | AC                                                                                                                                       | K                                                                                                                             |                     |
|                                                                                                                                                       |                                                                                                                                                                                                                                                               | SX055 VW Passat                                                                                                       |                                                                                                                                          |                                                                                                                               |                     |
| Important:                                                                                                                                            | 1. Please refer to your fitting instru                                                                                                                                                                                                                        | iction to ensure that the roof racks are inst                                                                         | talled in the correct loo                                                                                                                | cations.                                                                                                                      |                     |
|                                                                                                                                                       | 2. Check the contents of kit before commencing fitment and report any discrepancies.                                                                                                                                                                          |                                                                                                                       |                                                                                                                                          |                                                                                                                               |                     |
|                                                                                                                                                       | 3. Place these instructions in the vehicle's glove box after installation is complete.                                                                                                                                                                        |                                                                                                                       |                                                                                                                                          |                                                                                                                               |                     |
|                                                                                                                                                       | 4. These instructions must be follo                                                                                                                                                                                                                           | wed for warranty to be upheld.                                                                                        |                                                                                                                                          |                                                                                                                               |                     |
|                                                                                                                                                       | Maximum carrying capage                                                                                                                                                                                                                                       | ity: 80kg (176lbs) evenly dis                                                                                         | tributed over c                                                                                                                          | rossbars                                                                                                                      |                     |
|                                                                                                                                                       |                                                                                                                                                                                                                                                               |                                                                                                                       |                                                                                                                                          |                                                                                                                               |                     |
|                                                                                                                                                       | On Road Cargo Allowance                                                                                                                                                                                                                                       | Off Road Cargo Allowance                                                                                              | Roof Allowance                                                                                                                           | Rack Weight                                                                                                                   |                     |
|                                                                                                                                                       | 75kg / 165lb                                                                                                                                                                                                                                                  | 50kg / 110lbs                                                                                                         | 80kg / 176lbs                                                                                                                            | 5kg / 11lb                                                                                                                    |                     |
| be checked<br>distances t<br>(see page 2<br>low as pose<br><b>Caution:</b><br>- The hand<br>you exercise<br>cornering a<br>- In heavy<br>be quickly a | d again at regular intervals (probably<br>ravelled). You should also check the<br>2 for advisory diagrams). Please en<br>sible.<br>ling characteristics of the vehicle ch<br>se extreme care when transporting v<br>and braking. <b>Please remove crossic</b> | anges when you transport a load on t<br>vind-resistant loads. Special consider<br>based wind noise may be experienced | on road conditions,<br>d. Make sure to fast<br>ted and that the cer<br>the roof. For safety<br>ation must be taken<br>an automatic car w | usage, loads and<br>ten your load secure<br>ntre of gravity is kept<br>reasons we recomm<br>into account when<br><b>rash.</b> | ely<br>t as<br>nend |
|                                                                                                                                                       |                                                                                                                                                                                                                                                               | f bars have approximately 10mm clea                                                                                   | arance. After loading                                                                                                                    | g up your roof bars a                                                                                                         | ılways              |